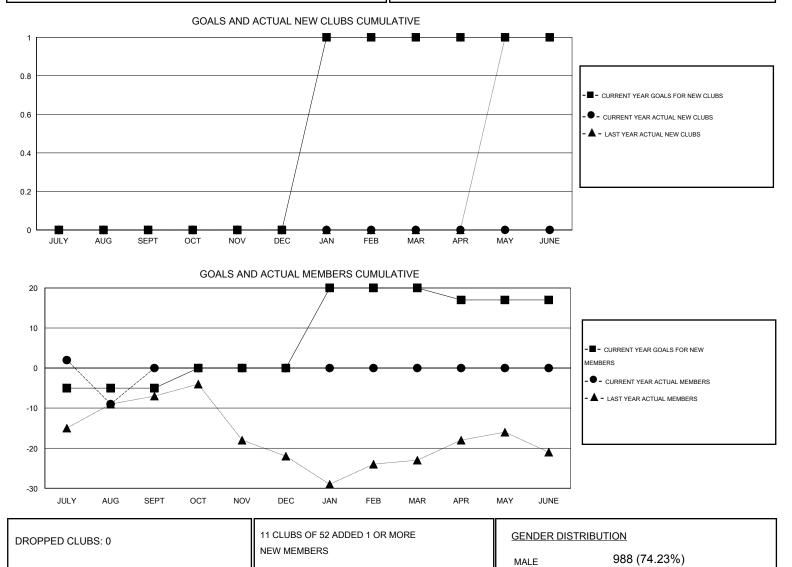

## GMT: Huck Taingahue

|          | ZEALAND |  |
|----------|---------|--|
| LOCATION | ZEALAND |  |

GMT CA 7

|                       |                  | Clubs     |                  |                       |               |                    | Members                             |                    |                  |
|-----------------------|------------------|-----------|------------------|-----------------------|---------------|--------------------|-------------------------------------|--------------------|------------------|
| RESULTS FOR 2016-2017 |                  |           |                  | RESULTS FOR 2016-2017 |               |                    |                                     |                    |                  |
| QUARTER               | NEW CLUB<br>GOAL | NEW CLUBS | DROPPED<br>CLUBS | NET<br>GAIN/LOSS      | QUARTER       | NEW MEMBER<br>GOAL | CHARTER AND<br>NEW MEMBERS<br>ADDED | DROPPED<br>MEMBERS | NET<br>GAIN/LOSS |
| JULY/AUG/SEPT         | 0                | 0         | 0                | 0                     | JULY/AUG/SEPT | -5                 | 20                                  | 29                 | -9               |
| OCT/NOV/DEC           | 0                | 0         | 0                | 0                     | OCT/NOV/DEC   | 5                  | 0                                   | 0                  | 0                |
| JAN/FEB/MAR           | 1                | 0         | 0                | 0                     | JAN/FEB/MAR   | 20                 | 0                                   | 0                  | 0                |
| APR/MAY/JUNE          | 0                | 0         | 0                | 0                     | APR/MAY/JUNE  | -3                 | 0                                   | 0                  | 0                |